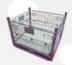

## PRODUCT DESCRIPTION

Our stackable metal wire containers are designed and built for a long service life, making them ideal for material handling, transport and stocking of metallic components. The containers are rust-resistant due to powder coating. Plastic panelling is available for the storage of tiny components and the amount of gates can be increased for better access of your stock.

#### **Features of Wire Mesh Containers:**

\* Weight Capacity: 1.000Kg

\* Dinamic Stacking: 1

\* Static Stacking: 1+5

\* Static Stacking: 1+5

\* Folded Static Stacking: 1+15

- \* Open wire mesh design with optional plastic panelling
- \* Stackable & collapsible for space saving
- \* A floor of wood or steel (lightweight or heavyweight components resp.)
- \* 2 Gates on long sides. More gates available upon request.
- \* 2 Label Holders, 1 long and 1 short side.
- \* Variety of colours for the main structure