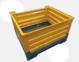

## PRODUCT DESCRIPTION

Our stackable metal wire containers are designed and built for a long service life, making them ideal for material handling, transport and stocking of metallic components. The containers are rust-resistant due to powder coating. Plastic panelling is available for the storage of tiny components and the amount of gates can be increased for better access of your stock.

#### **TECHNICAL INFORMATION**

Outside Dimensions:  $1150L \times 800W \times 730H$ Inside Dimensions:  $1080L \times 720W \times 500H$ Folded Dimensions:  $1150L \times 800W \times 300H$ 

**Net Weight:** 70Kg Truck Capacity: 264 Units