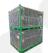

## PRODUCT DESCRIPTION

Our stackable metal wire containers are designed and built for a long service life, making them ideal for material handling, transport and stocking of metallic components. The containers are rust-resistant due to powder coating. Plastic panelling is available for the storage of tiny components and the amount of gates can be increased for better access of your stock.

#### **TECHNICAL INFORMATION**

Outside Dimensions:  $1150L \times 800W \times 730H$ Inside Dimensions:  $1080L \times 720W \times 500H$ Folded Dimensions:  $1150L \times 800W \times 300H$ 

**Net Weight:** 70Kg Truck Capacity: 264 Units

#### **Features of Wire Mesh Containers:**

\* Weight Capacity: 1.000Kg

\* Dinamic Stacking: 1

\* Static Stacking: 1+5

\* Static Stacking: 1+5

\* Folded Static Stacking: 1+15

- \* Open wire mesh design with optional plastic panelling
- \* Stackable & collapsible for space saving
- \* A floor of wood or steel (lightweight or heavyweight components resp.)
- \* 2 Gates on long sides. More gates available upon request.
- \* 2 Label Holders, 1 long and 1 short side.
- \* Variety of colours for the main structure