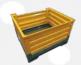

## PRODUCT DESCRIPTION

Our stackable metal wire containers are designed and built for a long service life, making them ideal for material handling, transport and stocking of metallic components. The containers are rust-resistant due to powder coating. Plastic panelling is available for the storage of tiny components and the amount of gates can be increased for better access of your stock.

## **TECHNICAL INFORMATION**

Outside Dimensions: 1370L x 900W x 920H Inside Dimensions: 1300L x 820W x 680H Folded Dimensions: 1370L x 900W x 360H

**Net Weight:** 120Kg Truck Capacity: 184 Units

#### **Features of Wire Mesh Containers:**

\* Weight Capacity: 1.000Kg

\* Dinamic Stacking: 1 \* Static Stacking: 1+5

\* Folded Static Stacking: 1+15

- \* Open wire mesh design with optional plastic panelling
- \* Stackable & collapsible for space saving
- \* A floor of wood or steel (lightweight or heavyweight components resp.)
- \* 2 Gates on long sides. More gates available upon request.
- \* 2 Label Holders, 1 long and 1 short side.
- \* Variety of colours for the main structure