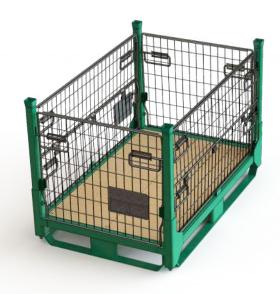

## PRODUCT DESCRIPTION

Our stackable metal wire containers are designed and built for a long service life, making them ideal for material handling, transport and stocking of metallic components. The containers are rust-resistant due to powder coating. Plastic panelling is available for the storage of tiny components and the amount of gates can be increased for better access of your stock.

## **TECHNICAL INFORMATION**

Outside Dimensions: 1370L x 900W x 920H Inside Dimensions: 1300L x 820W x 680H Folded Dimensions: 1370L x 900W x 360H

**Net Weight:** 120Kg Truck Capacity: 184 Units

#### **Features of Wire Mesh Containers:**

\* Weight Capacity: 1.000Kg

\* Dinamic Stacking: 1 \* Static Stacking: 1+5

\* Folded Static Stacking: 1+15

- \* Open wire mesh design with optional plastic panelling
- \* Stackable & collapsible for space saving
- \* A floor of wood or steel (lightweight or heavyweight components resp.)
- \* 2 Gates on long sides. More gates available upon request.
- \* 2 Label Holders, 1 long and 1 short side.
- \* Variety of colours for the main structure