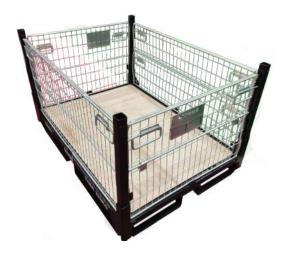

### **Metallic Container CT-084**

Our stackable metal wire containers are designed and built for a long service life, making them ideal for material handling, transport and stocking of metallic components. The containers are rust-resistant due to powder coating. Plastic panelling is available for the storage of tiny components and the amount of gates can be increased for better access of your stock.

## TECHNICAL INFORMATION

Outside Dimensions:  $1600L \times 1150W \times 920H$ Inside Dimensions:  $1530L \times 1070W \times 685H$ Folded Dimensions:  $1600L \times 1150W \times 370H$ 

Net Weight: <u>145Kg</u> Truck Capacity: 128 Units

#### **Features of Wire Mesh Containers:**

- \* Weight Capacity: 1.000Kg
- \* Dinamic Stacking: 1
- \* Static Stacking: 1+5
- \* Folded Static Stacking: 1+15
- \* Open wire mesh design with optional plastic panelling
- \* Stackable & collapsible for space saving
- \* A floor of wood or steel (lightweight or heavyweight components resp.)
- \* 2 Gates on long sides and 2 on short sides.
- \* 2 Label Holders, 1 long and 1 short side.
- \* Variety of colours for the main structure