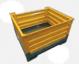

#### **Metallic Container CT-114**

## PRODUCT DESCRIPTION

Our stackable metal wire containers are designed and built for a long service life, making them ideal for material handling, transport and stocking of metallic components. The containers are rust-resistant due to powder coating. Plastic panelling is available for the storage of tiny components and the amount of gates can be increased for better access of your stock.

### **TECHNICAL INFORMATION**

Outside Dimensions:  $1600L \times 1150W \times 920H$ Inside Dimensions:  $1490L \times 1040W \times 680H$ Folded Dimensions:  $1600L \times 1150W \times 350H$ 

**Net Weight:** 170Kg Truck Capacity: 128 Units