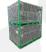

#### **Metallic Container CT-114**

## PRODUCT DESCRIPTION

Our stackable metal wire containers are designed and built for a long service life, making them ideal for material handling, transport and stocking of metallic components. The containers are rust-resistant due to powder coating. Plastic panelling is available for the storage of tiny components and the amount of gates can be increased for better access of your stock.

#### **Features of Wire Mesh Containers:**

- \* Weight Capacity: 1.000Kg
- \* Dinamic Stacking: 1
- \* Static Stacking: 1+5
- \* Folded Static Stacking: 1+15
- \* Open wire mesh design with optional plastic panelling
- \* Stackable & collapsible for space saving
- \* A floor of wood or steel (lightweight or heavyweight components resp.)
- \* 4 Gates on long and short sides.
- \* 2 Label Holders, 1 long and 1 short side.
- \* Variety of colours for the main structure