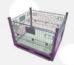

#### **Metallic Container CT-114**

## PRODUCT DESCRIPTION

Our stackable metal wire containers are designed and built for a long service life, making them ideal for material handling, transport and stocking of metallic components. The containers are rust-resistant due to powder coating. Plastic panelling is available for the storage of tiny components and the amount of gates can be increased for better access of your stock.

#### **Features of Wire Mesh Containers:**

- \* Weight Capacity: 1.000Kg
- \* Dinamic Stacking: 1
- \* Static Stacking: 1+5
- \* Folded Static Stacking: 1+15
- \* Open wire mesh design with optional plastic panelling
- \* Stackable & collapsible for space saving
- \* A floor of wood or steel (lightweight or heavyweight components resp.)
- \* 4 Gates on long and short sides.
- \* 2 Label Holders, 1 long and 1 short side.
- \* Variety of colours for the main structure