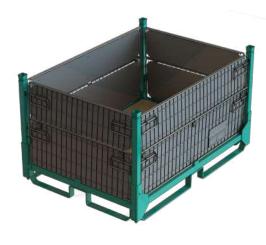

### **Metallic Container CT-124**

#### **PRODUCT DESCRIPTION**

Our stackable metal wire containers are designed and built for a long service life, making them ideal for material handling, transport and stocking of metallic components. The containers are rust-resistant due to powder coating. This container includes plastic panelling for the storage of tiny components. The amount of gates can be increased for better access of your stock.

#### **TECHNICAL INFORMATION**

Outside Dimensions: 1600L x 1150W x 920H Inside Dimensions: 1530L x 1070W x 685H Folded Dimensions: 1600L x 1150W x 370H Net Weight: 170Kg Truck Capacity: 128 Units (Folded)

#### Features of Wire Mesh Containers:

- \* Weight Capacity: 1.000Kg
- \* Dinamic Stacking: 1
- \* Static Stacking: 1+5
- \* Folded Static Stacking: 1+15
- \* Open wire mesh design with plastic panelling
- \* Stackable & collapsible for space saving
- \* A floor of wood or steel (lightweight or heavyweight components resp.)
- \* 2 Gates on long sides. More gates available upon request.
- \* 2 Label Holders, 1 long and 1 short side.
- \* Variety of colours for the main structure