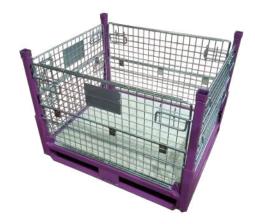

#### **Metallic Container CT-SLI1200**

## PRODUCT DESCRIPTION

Our stackable metal wire containers are designed and built for a long service life, making them ideal for material handling, transport and stocking of metallic components. The containers are rust-resistant due to powder coating. Plastic panelling is available for the storage of tiny components and the amount of gates can be increased for better access of your stock.

## **TECHNICAL INFORMATION**

Outside Dimensions:  $1600L \times 1200W \times 930H$ Inside Dimensions:  $1520L \times 1120W \times 710H$ Folded Dimensions:  $1600L \times 1200W \times 370H$ 

Net Weight: 165Kg

#### **Features of Wire Mesh Containers:**

\* Dinamic Stacking: 1 \* Static Stacking: 1+5

\* Folded Static Stacking: 1+15 \* Weight Capacity: 1.500Kg

- \* Open wire mesh design with optional plastic panelling
- \* Stackable & collapsible for space saving
- \* A floor of wood or steel (lightweight or heavyweight components resp.)
- \* 2 Gates, 1 long and 1 short side. More gates available upon request.
- \* 2 Label Holders, 1 longo and 1 short side.
- \* Variety of colours for the main structure