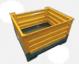

#### **Metallic Container CT-SLI1200**

## PRODUCT DESCRIPTION

Our stackable metal wire containers are designed and built for a long service life, making them ideal for material handling, transport and stocking of metallic components. The containers are rust-resistant due to powder coating. Plastic panelling is available for the storage of tiny components and the amount of gates can be increased for better access of your stock.

## **TECHNICAL INFORMATION**

Outside Dimensions:  $1600L \times 1200W \times 930H$ Inside Dimensions:  $1520L \times 1120W \times 710H$ Folded Dimensions:  $1600L \times 1200W \times 370H$ 

Net Weight: 165Kg

#### **Features of Wire Mesh Containers:**

\* Dinamic Stacking: 1 \* Static Stacking: 1+5

\* Folded Static Stacking: 1+15 \* Weight Capacity: 1.500Kg

- \* Open wire mesh design with optional plastic panelling
- \* Stackable & collapsible for space saving
- \* A floor of wood or steel (lightweight or heavyweight components resp.)
- \* 2 Gates, 1 long and 1 short side. More gates available upon request.
- \* 2 Label Holders, 1 longo and 1 short side.
- \* Variety of colours for the main structure