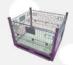

## PRODUCT DESCRIPTION

Our stackable metal wire containers are designed and built for a long service life, making them ideal for material handling, transport and stocking of metallic components. The containers are rust-resistant due to powder coating. Plastic panelling is available for the storage of tiny components and the amount of gates can be increased for better access of your stock.

#### **Features of Wire Mesh Containers:**

\* Dinamic Stacking: 1 \* Static Stacking: 1+5

\* Folded Static Stacking: 1+15 \* Weight Capacity: 1.500Kg

- \* Open wire mesh design with optional plastic panelling
- \* Stackable & collapsible for space saving
- \* A floor of wood or steel (lightweight or heavyweight components resp.)
- \* 2 Gates, 1 long and 1 short side. More gates available upon request.
- \* 2 Label Holders, 1 longo and 1 short side.
- \* Variety of colours for the main structure