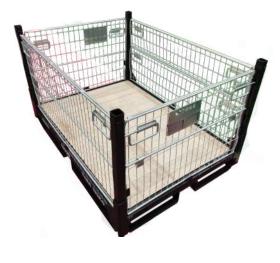

#### **Metallic Container CT-084**

#### **PRODUCT DESCRIPTION**

Our stackable metal wire containers are designed and built for a long service life, making them ideal for material handling, transport and stocking of metallic components. The containers are rust-resistant due to powder coating. Plastic panelling is available for the storage of tiny components and the amount of gates can be increased for better access of your stock.

#### Features of Wire Mesh Containers:

- \* Weight Capacity: 1.000Kg
- \* Dinamic Stacking: 1
- \* Static Stacking: 1+5
- \* Folded Static Stacking: 1+15
- \* Open wire mesh design with optional plastic panelling
- \* Stackable & collapsible for space saving
- \* A floor of wood or steel (lightweight or heavyweight components resp.)
- \* 2 Gates on long sides and 2 on short sides.
- \* 2 Label Holders, 1 long and 1 short side.
- \* Variety of colours for the main structure