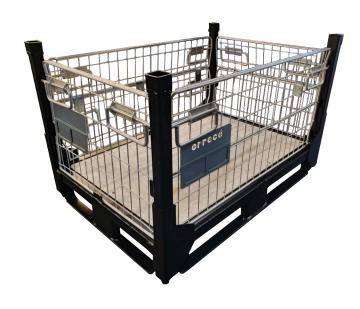

## Product description

Wire mesh containers come in various sizes, typically featuring a solid base. These containers are stackable, and are equipped with side-access doors. The base can be designed as a pallet-style base with full or partial skids/crossbeams or equipped with feet.

## Technical information

Outside Dimensions: 1150L x 800W x 730H

Inside Dimensions: 1080L x 720W x 500H

Folded Dimensions: 1150L x 800W x 300H

Net Weight: 70Kg

Truck Capacity: 264 Units (Folded) - 96

(Unfolded)

## Main Features

• Weight Capacity: 1,000 Kg

Dinamic Stacking: 1Static Stacking: 1+ 5

• Folded Static Stacking: 1+15

 Open wire mesh design with optional plastic panelling

• Stackable & collapsible for space saving

A floor of wood

• Gates available upon request.

2 Label Holders, 1 long and 1 short side.

 Variety of colours for the main structure.