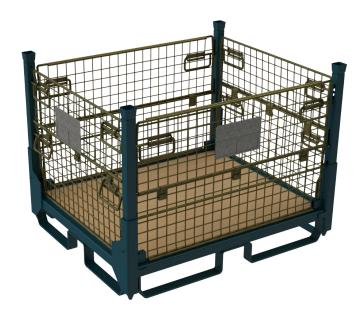

## Product description

Our stackable metal wire containers are designed and built for a long service life, making them ideal for material handling, transport and stocking of metallic components

## Technical information

Outside Dimensions: 1200L x 1000W x 910H

Inside Dimensions: 1120L x 920W x 665H

Folded Dimensions: 1200L x 1000W x 412H

Net Weight: 125Kg

Truck Capacity: 208 Units

## Main Features

Weight Capacity: 1,000 Kg

Dinamic Stacking: 1Static Stacking: 1+ 5

• Folded Static Stacking: 1+15

• Stackable & collapsible for space saving

2 Gates on long sides

2 Label Holders

Base ready for forklift and pallet trucks