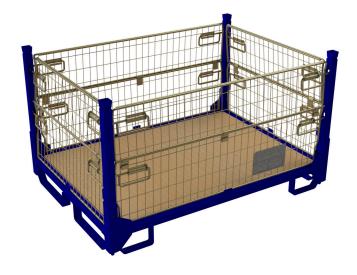

## Product description

This durable and stackable container is designed for moving small automotive parts and materials. These containers are made from tough materials: steel and wire. By this CT-114 ECO container is the base more open what means reducing material and saving costs.

## Main Features

Weight Capacity: 1,000 Kg

• Dinamic Stacking: 1

• Static Stacking: 1+ 5

• Folded Static Stacking: 1+15

 Open wire mesh design with optional plastic panelling

Stackable & collapsible for space saving

A floor of wood

 2 Gates on long sides and 2 on short sides

2 Label Holders

• Base ready for forklift and pallet trucks

• Variety of colours for the main structure.