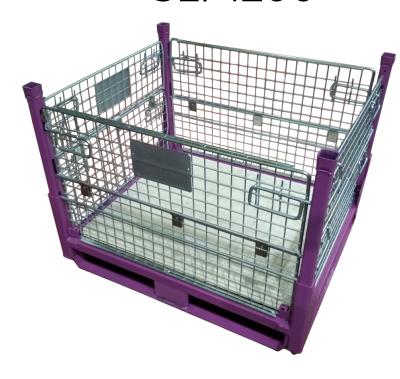

# Product description

Our stackable metal wire containers are designed and built for a long service life, making them ideal for material handling, transport and stocking of metallic components

### Main Features

Weight Capacity: 1,500 Kg

Dinamic Stacking: 1Static Stacking: 1+ 5

• Folded Static Stacking: 1+15

• Open wire mesh design

Stackable & collapsible for space saving

• A floor of wood or steel (lightweight or heavyweight components resp.)

 2 Gates, 1 long and 1 short side. More gates available upon request.

• 2 Label Holders, 1 long and 1 short side.

Base ready for forklift and pallet trucks

 Variety of colours for the main structure.